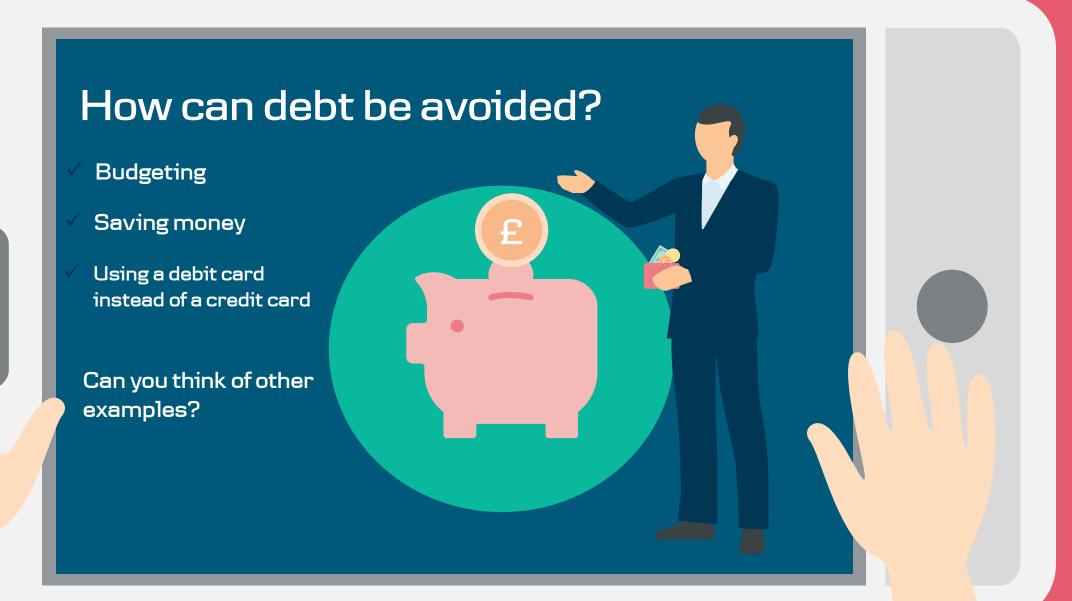

tment



£200 Transport

Small car



Pet £40

Cat



Food & household £300 items

Small apartment

TOTAL = £940





Previous balance

SAVINGS

£1,060



Total £860





Burst pipe Cost of repair

£200



There is an unbelievable sales offer on the new ultra HD-TV and everybody wants one. It costs £500.

Sale offer £500

If you decide to buy this, subtract the cost from your revised savings.





You have dropped your phone on the pavement and cracked the screen and it will cost £100 to repair the phone.

Subtract this amount from your savings.



### Scenario 4: Vehicle repair

Your vehicle needs a major service. The garage is going to charge you £300.

If your main transport is a bicycle, it has been stolen and a new one will cost £300.

Subtract this amount from your savings.