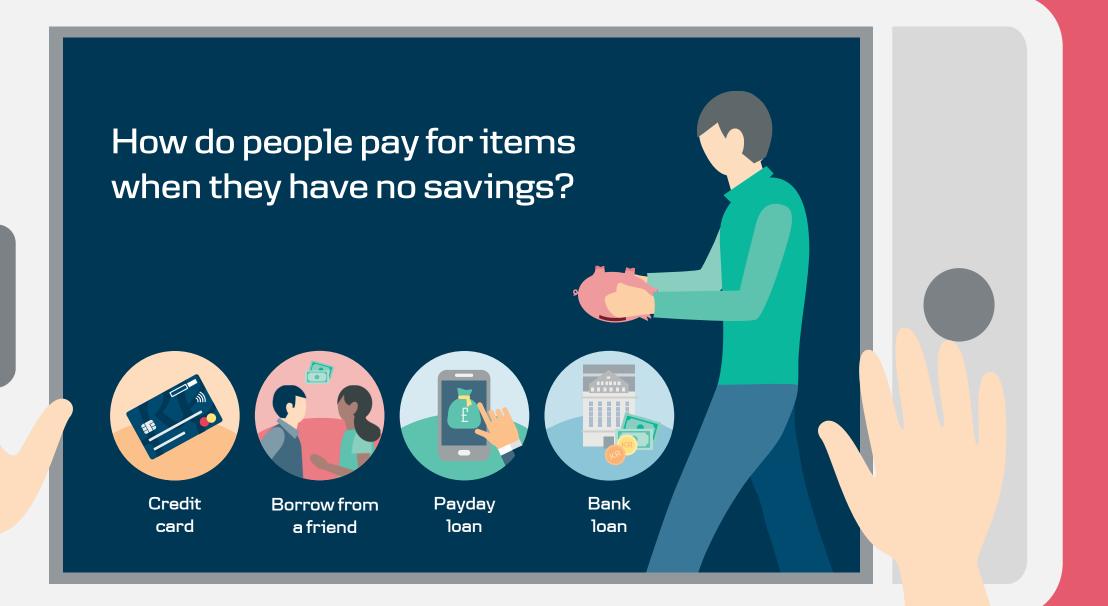

artment



£200 Transport

Small car



Pet £40

Cat



Food & household £300 items

Small apartment

TOTAL = £940





Previous balance

SAVINGS

£1,060



Total £860





Burst pipe Cost of repair

£200



There is an unbelievable sales offer on the new ultra HD-TV and everybody wants one. It costs £500.

Sale offer £500

If you decide to buy this, subtract the cost from your revised savings.





You have dropped your phone on the pavement and cracked the screen and it will cost £100 to repair the phone.

Subtract this amount from your savings.



### Scenario 4: Vehicle repair

Your vehicle needs a major service. The garage is going to charge you £300.

If your main transport is a bicycle, it has been stolen and a new one will cost £300.

Subtract this amount from your savings.