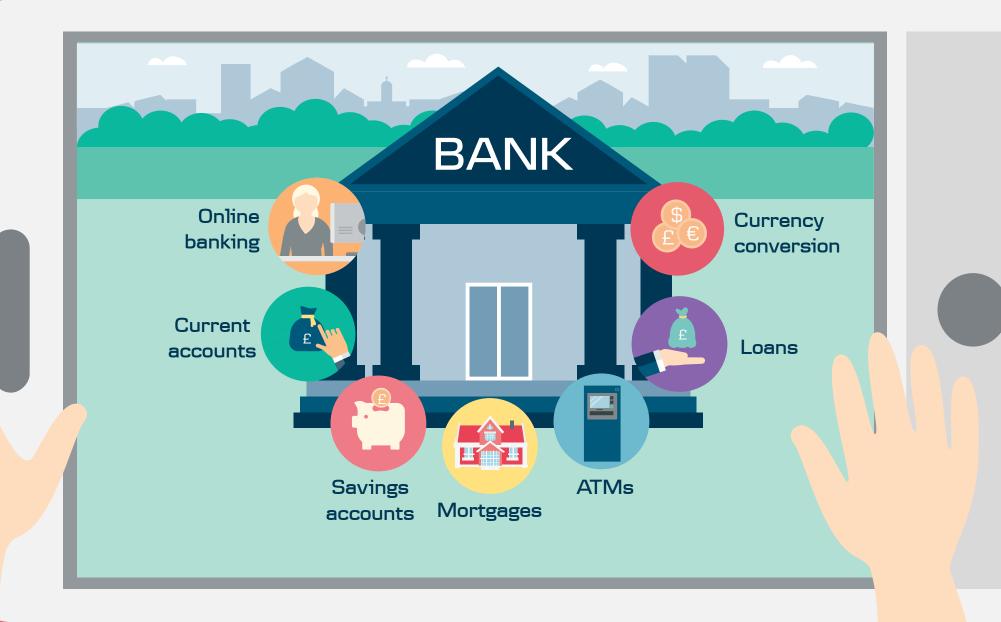

### What we'll cover today

What services

The importance of Problems linked a bank offers living within a budget

to debt

Advantages of saving money

Living within a budget