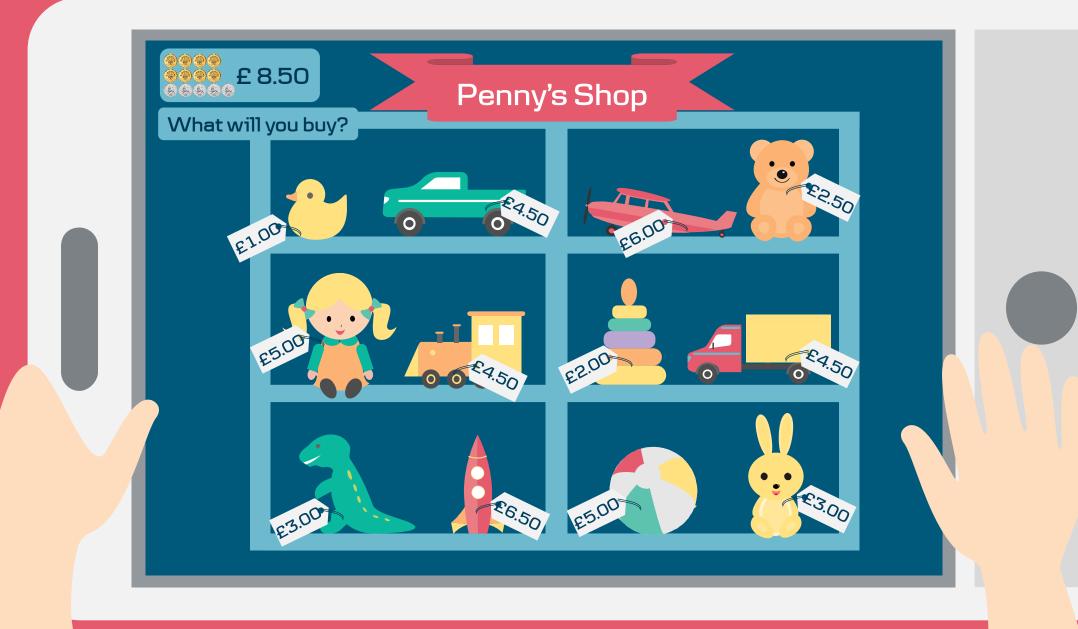

# Activity 2: Penny's Shop

Your work on the farm has earned you E8.50.

**H** 

Let's see what you can afford to buy...

Danske <mark>Bank</mark>