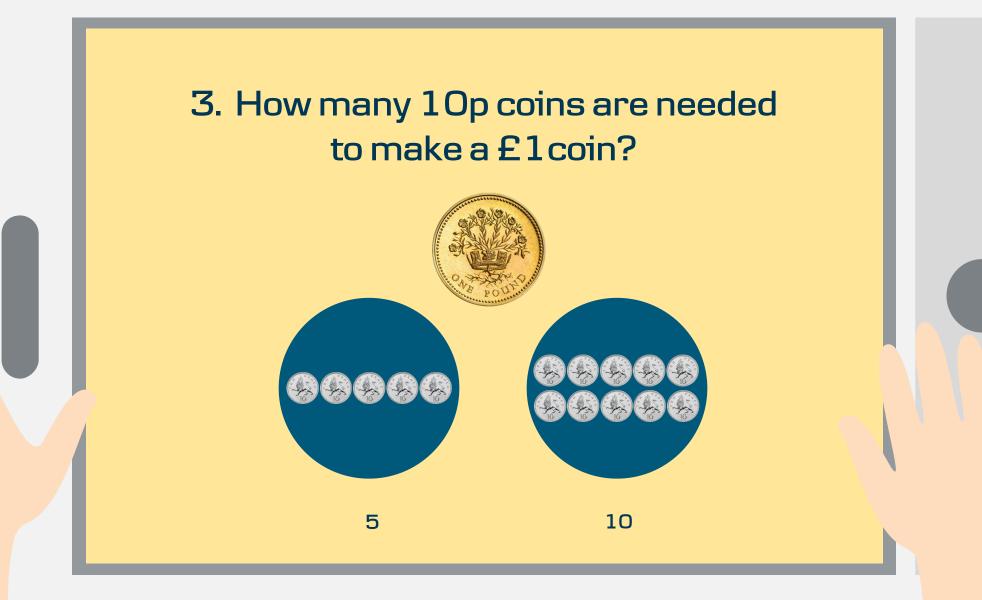

# Activity 1: Count some coins

Did you know 10 x 10p coins can be changed for a £1 coin?

Danske Bank