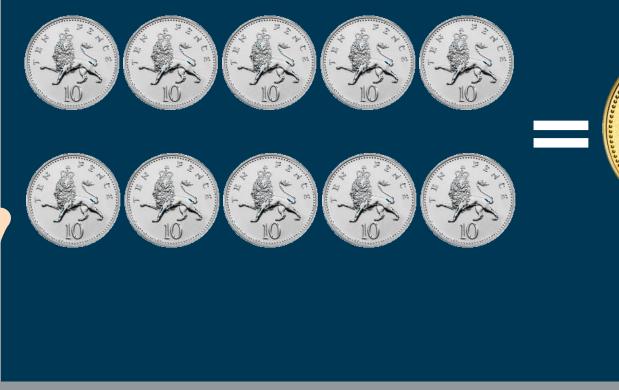

# Activity 1: Count some coins

Did you know 10 x 10p coins can be changed for a £1 coin?

Danske Bank