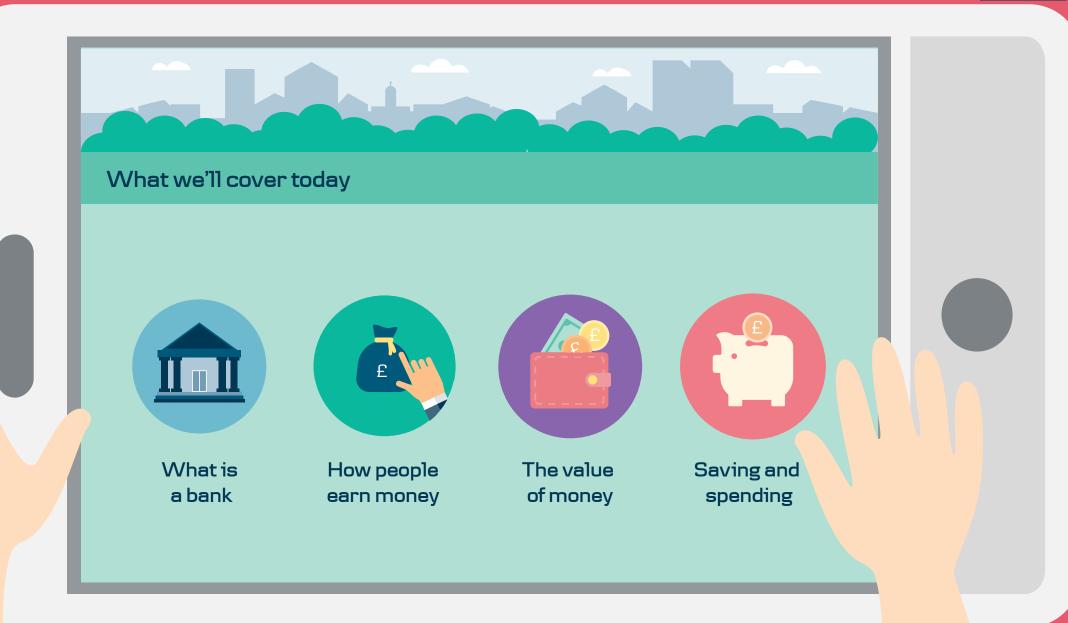

P1-P3

✓ A bank is a place where people put their money to keep it safe

£

People also go to a bank if they would like to borrow money

# How do people earn money?