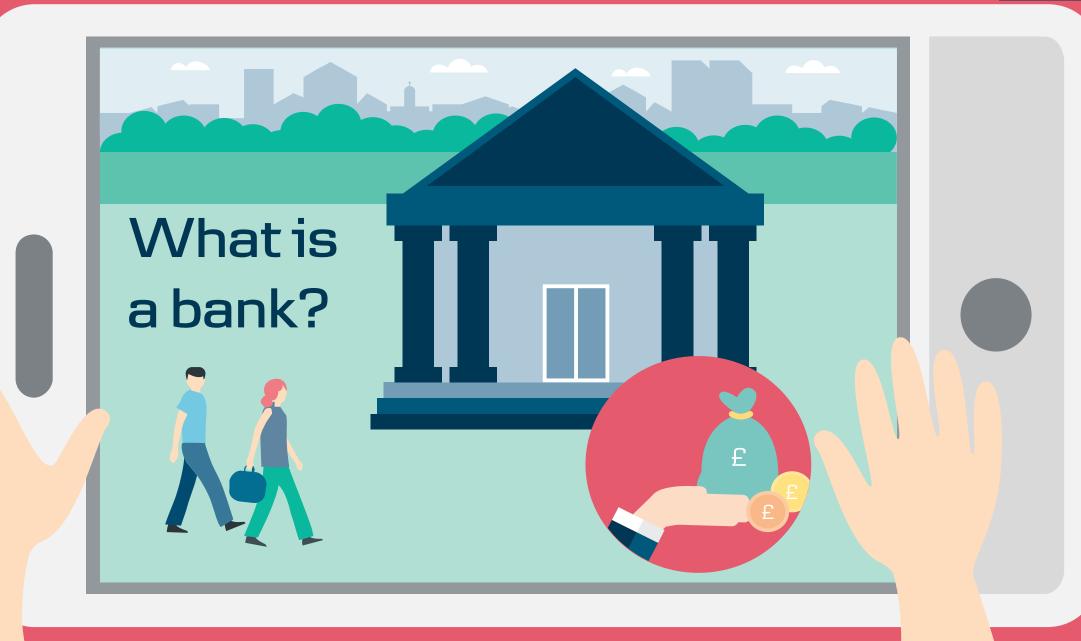

P1-P3

✓ A bank is a place where people put their money to keep it safe

£

People also go to a bank if they would like to borrow money