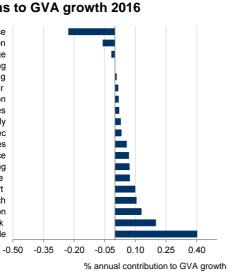

#### GVA growth is broad based across the sectors and underpinned by domestic economy.

Growth over the short run is expected to be driven predominantly by consumer spending, accompanied with a pick-up in government spending from 2017. Net trade is also expected to positively contribute to growth. Private services are forecast to remain as the primary contributors to growth in 2016, accounting for over 90% of total GVA growth in the year.

Sectorally growth will be led by the information and communications sector (3.6%) Arts & entertainment, wholesale & retail trade, professional, scientific & technical services and administration & support activities are also expected to perform relatively strongly. Collectively these sectors are expected to produce three quarters of total GVA growth in 2016. Indeed over the period to 2018, growth will remain dependent upon these sectors.

#### Sector contributions to GVA growth 2016

Source: Oxford Economics

| GVA (%)                         | 2016 | 2017 |
|---------------------------------|------|------|
| Information & communication     | 3.6  | 2.8  |
| Arts, entertainment & rec       | 2.8  | 0.2  |
| Wholesale & retail trade        | 2.8  | 1.2  |
| Administrative & support        | 2.8  | 2.3  |
| Professional, scientific & tech | 2.5  | 2.3  |
| Accommodation & food service    | 2.4  | 1.3  |
| Human health & social work      | 2.2  | 0.4  |
| Financial & insurance           | 2.0  | 1.5  |
| Water supply                    | 1.7  | 0.7  |
| Electricity, gas, steam & air   | 1.6  | 2.1  |
| Agriculture, forestry & fishing | 0.8  | 0.0  |
| Real estate activities          | 0.8  | 1.3  |
| Other service activities        | 0.8  | -0.2 |
| Manufacturing                   | 0.4  | -0.8 |
| Mining & Quarrying              | 0.1  | 0.2  |
| Education                       | 0.0  | 0.7  |
| Transportation & storage        | -0.4 | 0.4  |
| Construction                    | -1.1 | -0.7 |
| Public administration & defence | -2.4 | -2.0 |
| Total                           | 1.0  | 0.5  |
| Source: Oxford Economics        |      |      |