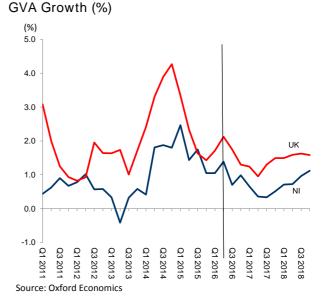

It will be some time until we have any hard data with which to assess the impact of Brexit on the Northern Irish economy. With the official data relating almost exclusively to the pre-referendum period, the focus has been on the business surveys for any evidence on the impact of Brexit. Results suggest that the initial shock has started to fade and given way to a more stable picture, echoing the narrative from the financial markets.

|         | Q on Q | growth | Y on Y | growth | Annual | growth |
|---------|--------|--------|--------|--------|--------|--------|
|         | NI     | UK     | NI     | UK     | NI     | UK     |
| Q1 2016 | 0.3    | 0.4    | 1.0    | 2.0    |        |        |
| Q2 2016 | 0.4    | 0.5    | 1.4    | 2.1    | 1.0    | 1.8    |
| Q3 2016 | 0.1    | 0.1    | 0.7    | 1.7    | 1.0    | 1.0    |
| Q4 2016 | 0.1    | 0.2    | 1.0    | 1.2    |        |        |
| Q1 2017 | 0.0    | 0.4    | 0.7    | 1.1    |        |        |
| Q2 2017 | 0.1    | 0.3    | 0.4    | 0.9    | 0.5    | 0.9    |
| Q3 2017 | 0.1    | 0.3    | 0.3    | 1.2    | 0.5    | 0.9    |
| Q4 2017 | 0.3    | 0.4    | 0.5    | 1.4    |        |        |
| Q1 2018 | 0.2    | 0.4    | 0.7    | 1.4    |        |        |
| Q2 2018 | 0.2    | 0.4    | 0.7    | 1.5    | 0.9    | 1.4    |
| Q3 2018 | 0.3    | 0.4    | 1.0    | 1.5    | 0.9    | 1.4    |
| Q4 2018 | 0.5    | 0.3    | 1.1    | 1.5    |        |        |

Source: Oxford Economics

The consumer is expected to remain at the forefront of growth in the short term. The reaction of the consumer will be key to deciding the extent of any postreferendum slowdown, given that it accounts for more than 60% of GDP and has played a key role in driving growth over the past few years. We expect consumer spending within Northern Ireland to slow from 2.1% this year to below 1% in both 2017 and 2018.